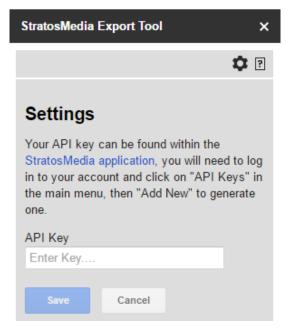

Open the add-on Settings by clicking on the cog, enter the API key you created and save.

Select the range of data fields you wish to publish to Stratos.

Click 'add selection'

Enter a name for this data source