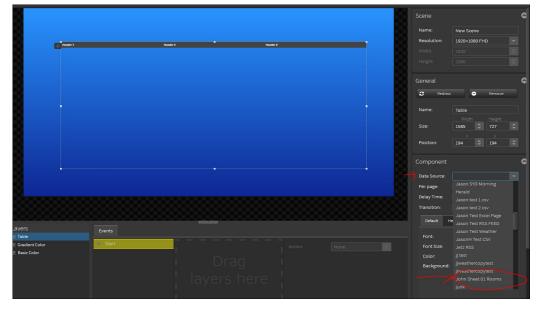

### Data Source and Google Sheets

Open a New Scene and add the Table Object onto the edit area.

Select your Data Source (John Sheet 01 Rooms) and then format your table as needed.

|       |                 |          |           |             |                      | Resolution         | on: 1920×108      | 0 FHD     |
|-------|-----------------|----------|-----------|-------------|----------------------|--------------------|-------------------|-----------|
|       |                 |          |           |             |                      | Width:             |                   |           |
|       | DATE            | TIME     | ROOM      | LECTURER    | SUBJECT              | Height:            |                   |           |
|       | Tuesday 2 May   | 9am-11am | 6 Level 3 | Dr A Smith  | Art History SJ203    |                    |                   |           |
|       | Tuesday 2 May   | 11am-1pm | 2 Level 3 | Dr B Jones  | Astrophysics 3006    | General            |                   |           |
|       | Tuesday 2 May   | 3pm-5pm  | 4 Level 2 | Mr C Daws   | Calculus MN1230      |                    | Redraw            | Ren       |
|       | Wednesday 3 May | 9am-11am | 1 Level 1 | MS D Davis  | Geology 201          |                    |                   |           |
|       | Wednesday 3 May | 11am-1pm | 2 Level 3 | Dr A Smith  | Roman Literature 34  | Name:              | Table             |           |
|       | Thursday 4 May  | 9am-11am | 6 Level 3 | Dr B Jones  | Physio Economics 210 |                    |                   |           |
|       | Thursday 4 May  | 11am-1pm | 6 Level 2 | Dr G Walker | Animation BV312      | Size:              |                   | \$ 57     |
|       | Thursday 4 May  | 3pm-5pm  | 2 Level 1 | Ms F Geffry | Oncology Species W23 | Position           | 206               | \$ 27     |
|       | Friday 4 May    | 3pm-5pm  | 3 Level 4 | Ms H Salmek | Digital Media 101    |                    | 200               |           |
|       |                 |          |           |             |                      | Compor<br>Data Sou |                   | et 01 Roo |
|       |                 |          |           |             |                      | Per page           |                   |           |
|       |                 |          |           |             |                      | Delay Tir          | me: 5000          |           |
|       |                 |          |           |             |                      | Transitio          | n: None           |           |
|       |                 |          |           |             |                      |                    |                   |           |
|       |                 |          | -         |             | *************        | Defaul             | t Header          |           |
|       | Events          |          |           | 000000      |                      | Defaul             |                   |           |
| iolor | Events<br>Start |          |           |             | Action: None         |                    | Roboto            |           |
| olor  |                 |          |           |             | Action: None         | Font:              | Roboto<br>ize: 30 | 00000     |