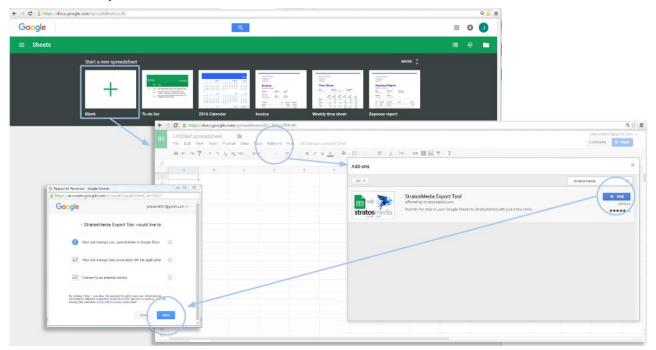

#### StratosMedia Export Tool from Google Sheets

Login to your Google Account and open Google Sheets

NOTE: When adding the Export Tool for the FIRST time in your Google Account you MUST use a NEW BLANK spreadsheet. Adding the Tool for the first time into your Google account to an existing SHARED live sheet containing datasource links will remove these existing selections. If this occurs all selections will need to be recreated and any scenes with links to these sources relinked to the new selections.

Open a NEW spreadsheet and click on the Add-ons Tab and then Get Add-ons.

Search for 'StratosMedia' and this will direct you to the StratosMedia Export Tool

Select +FREE Allow permissions to run when requested to install the application

#### Loading a Google Sheet into the StratosMedia Export Tool

Open the Google Sheet you wish to integrate with StratosMedia.

If the add-on is not visible on the right side of the screen open it up from the 'add-ons' menu.