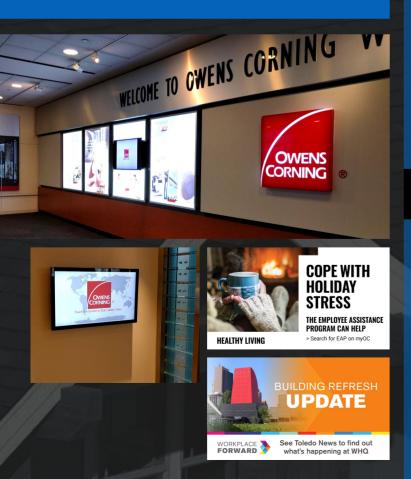

# Owens Corning Corporate & Manufacturing Facilities

# **Owens Corning, Inc.**

## The Challenge

- Increase employee engagement, reinforce corporate culture, and communicate a consistent brand message using a dynamic, video-centric, digital communications platform
- The solution needed to be compliant with stringent security requirements
- Owens Corning's desire to educate and inspire their corporate employees, as well as their manufacturing plant employees, with the use of a single Chrome OS digital platform that could provide stable playback

## The Solution

- StratosMedia worked closely with Owens Corning IT to deploy the platform across their operations, ensuring compatibility with their very secure networks
- Advanced content scheduling and player groups, combined with granular permissions for content contributors, ensure a mix of corporate and localized on-brand content is delivered.
- StratosMedia's local device playback provides stable playback of content, irrespective of network connectivity
- Automated content optimization ensures minimal bandwidth pre-distribution to reduce network load