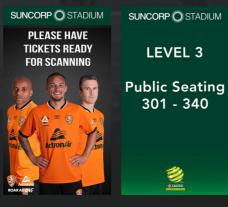

## **Suncorp Stadium**

**Brisbane Stadium** 

Brisbane - Australia

Suncorp Stadium provides SouthEast Queensland with a 52,500 seat capacity state of the art stadium able to accommodate a range of uses including rugby league and union, soccer, boxing, extreme sports, concerts and corporate hospitality facilities.

## The Challenge

- Update room booking displays on corporate suites
- Provide a more dynamic presentation of corporate information to employees throughout the stadium
- Upgrade Precinct bar external signage to enhance patronage
- Utilize portable large-format LED screens for event promotion