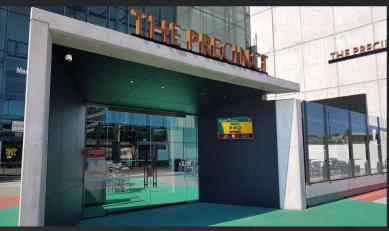

## **Suncorp Stadium**

**Brisbane Stadium** 

Brisbane - Australia

Suncorp Stadium provides SouthEast Queensland with a 52,500 seat capacity state of the art stadium able to accommodate a range of uses including rugby league and union, soccer, boxing, extreme sports, concerts and corporate hospitality facilities.

## The Challenge

- Update room booking displays on corporate suites
- Provide a more dynamic presentation of corporate information to employees throughout the stadium
- Upgrade Precinct bar external signage to enhance patronage
- Utilize portable large-format LED screens for event promotion

## The Solution

- StratosMedia delivers content for internal and external content on screens, menu boards and portable large-format LED on a variety of hardware and operating systems
- Corporate suites can now update and brand individual corporate boxes on a dynamic basis
- Digital menu board capability for the Precinct bar enables content to be day parted, event scheduled, or scheduled by time of day, and updated in real-time for any special promotions or sold out stock